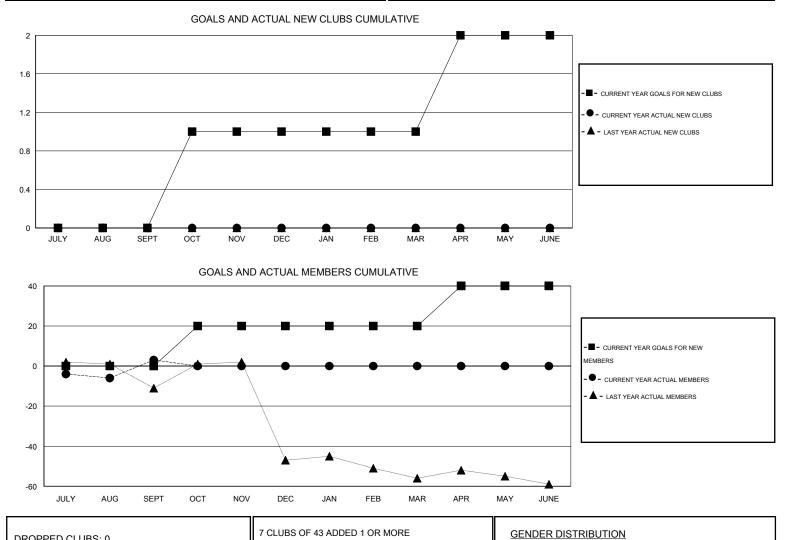

## LOCATION MONTANA

GMT CA 1

|               |                  | Clubs             |                  |                  | Members               |                    |                                     |                    |                  |
|---------------|------------------|-------------------|------------------|------------------|-----------------------|--------------------|-------------------------------------|--------------------|------------------|
|               | RESU             | LTS FOR 2014-2015 | i                |                  | RESULTS FOR 2014-2015 |                    |                                     |                    |                  |
| QUARTER       | NEW CLUB<br>GOAL | NEW CLUBS         | DROPPED<br>CLUBS | NET<br>GAIN/LOSS | QUARTER               | NEW MEMBER<br>GOAL | CHARTER AND<br>NEW MEMBERS<br>ADDED | DROPPED<br>MEMBERS | NET<br>GAIN/LOSS |
| JULY/AUG/SEPT | 0                | 0                 | 0                | 0                | JULY/AUG/SEPT         | 0                  | 18                                  | 15                 | 3                |
| OCT/NOV/DEC   | 1                | 0                 | 0                | 0                | OCT/NOV/DEC           | 20                 | 0                                   | 0                  | 0                |
| JAN/FEB/MAR   | 0                | 0                 | 0                | 0                | JAN/FEB/MAR           | 0                  | 0                                   | 0                  | 0                |
| APR/MAY/JUNE  | 1                | 0                 | 0                | 0                | APR/MAY/JUNE          | 20                 | 0                                   | 0                  | 0                |